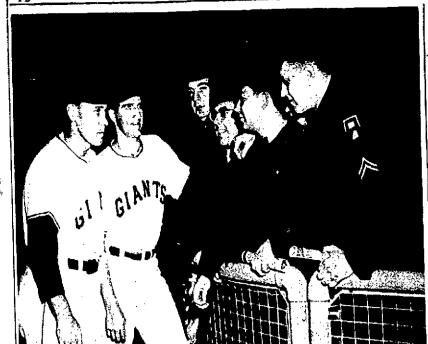

## BOB O'DONNELL

INSOMNIA INN

570 on Your Dial

SYRACUSAN MEETS GIANTS. Sgt. Robert McDermott, 510 Wyoming st., Syracuse (third from left), is one of four wounded servicemen who talked to Wes Westrum and Don Mueller of the New York Giants before the opening game of the season in New York's Polo Grounds. In the picture, left to right, are Westrum, Mueller, Ms-Dermott, Pfc. Mosso, Morristown, N. J.; Pfc. Eugene Panyko, New Brunswick, N. J., and Cpl. James Bridge, Dearborn, Mich. The veterans were in a group of Ft. Dix, N. J., hospital patients entertained at the opener by the 52 Association of New York, a group pledging that "the wounded shall never be forgotten."